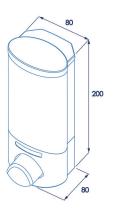

#### **FEATURES**

Fits in a corner or flat to the wall. Lifts of mounting bracket for easy filling. All fixings included.